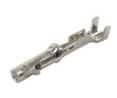

## Non-Insulated Female Terminals 50pc

A pack of 50 female, non-insulated terminals to suit Mercedes-Benz & BMW electrical connector sensors.

## **Additional Information**

- Non-insulated female terminals used in: 4-pin oxygen sensor connectors (equivalent to OEM 0005407417), Part No. 37433.
- · Overall length: 20.83 x 3.40mm wide.
- To be used with yellow weatherproof seals, Part No. 37484.
- For the perfect seal on the terminals & seals please use Laser ratchet crimping tool, Part No. 7642, which has specially designed jaws for a professional crimp.
- · Included in assorted box of male & female terminals to suit Mercedes-Benz & BMW electrical sensors, Part No. 37685.