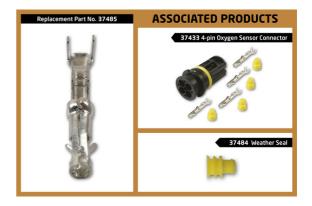

## **Additional Information**

- Non-insulated female terminals used in: 4-pin oxygen sensor connectors (equivalent to OEM 0005407417), Part No. 37433.
- · Overall length: 20.83 x 3.40mm wide.
- To be used with yellow weatherproof seals, Part No. 37484.
- For the perfect seal on the terminals & seals please use Laser ratchet crimping tool, Part No. 7642, which has specially designed jaws for a professional crimp.
- · Included in assorted box of male & female terminals to suit Mercedes-Benz & BMW electrical sensors, Part No. 37685.