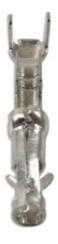

## Non-Insulated Female Terminals 50pc

A pack of 50 female, non-insulated terminals to suit Mercedes-Benz & BMW electrical connector sensors.

## **Additional Information**

- Non-insulated female terminals used in: 4-pin oxygen sensor connectors (equivalent to OEM 0005407417), Part No. 37433.
- · Overall length: 20.83 x 3.40mm wide.
- To be used with yellow weatherproof seals, Part No. 37484.
- For the perfect seal on the terminals & seals please use Laser ratchet crimping tool, Part No. 7642, which has specially designed jaws for a professional crimp.
- · Included in assorted box of male & female terminals to suit Mercedes-Benz & BMW electrical sensors, Part No. 37685.