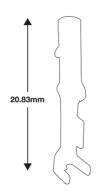

## **Additional Information**

- Non-insulated female terminals used in: 4-pin oxygen sensor connectors (equivalent to OEM 0005407417), Part No. 37433.
- · Overall length: 20.83 x 3.40mm wide.
- To be used with yellow weatherproof seals, Part No. 37484.
- For the perfect seal on the terminals & seals please use Laser ratchet crimping tool, Part No. 7642, which has specially designed jaws for a professional crimp.
- · Included in assorted box of male & female terminals to suit Mercedes-Benz & BMW electrical sensors, Part No. 37685.